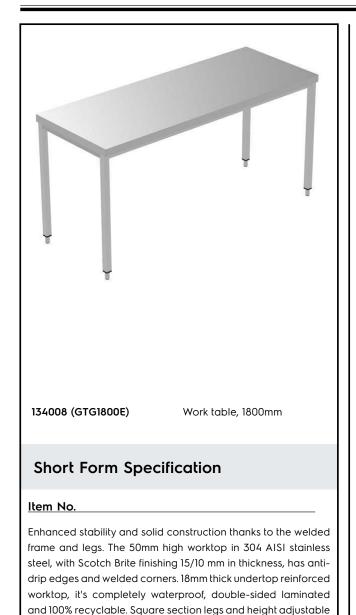

## **Main Features**

- Enhanced stability and solid construction. Stability, loading and stress tests by external certified body.
- Product range suitable for international tenders requirements for intense usage installations.

## Construction

- Welded frame and legs.
- Worktop with 50 mm high profile, in s/s Scotch Brite finishing, 15/10 in thickness with anti-drip edges and welded corners.
- Undertop is 18mm in thickness, reinforced, completely waterproof, double-sided laminated and 100% recyclable.
- Square section legs (40x40mm, 10/10 in thickness) and height-adjustable feet (-20/+30mm).
- Accessories:-drawers are easily accesible thanks to the fully extractable guides, completely in stainless steel. Rounded corners facilitate cleaning and improve hygiene, they can installed in any position under the top and can hold GN containers with a maximum height of 100mm. Ergonomic stainless steel handle and fluently sliding guides.-single drawer and chest of 4 drawers are available in 400mm (suitable for 1/1 GN containers) or 600mm sizes.-chest of drawers available only for models with lower shelf.-set of castors as alternative to the feet, can be fitted as optional.
- Constructed entirely in 304 AISI stainless steel.

### APPROVAL:

feet (-20/+30 mm) in 304 AISI stainless steel.