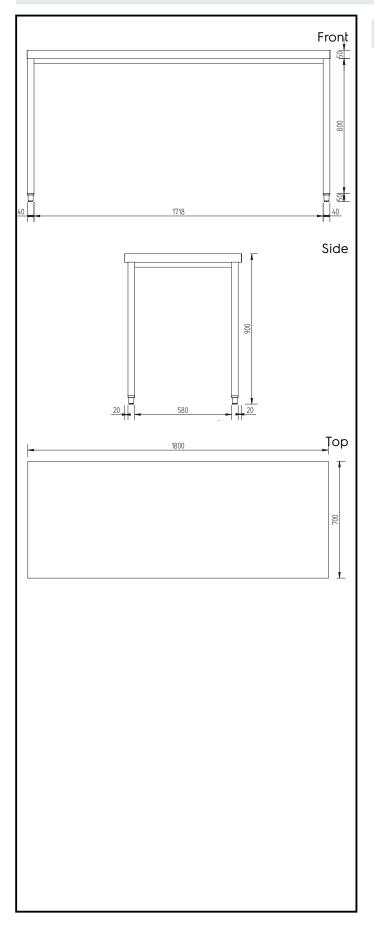

## Key Information:

| External dimensions, Width:  |         |
|------------------------------|---------|
| 134008 (GTG1800E)            | 1800 mm |
| External dimensions, Depth:  | 700 mm  |
| External dimensions, Height: | 900 mm  |
| Worktop thickness:           | 50 mm   |
| Net weight:                  | 50 kg   |